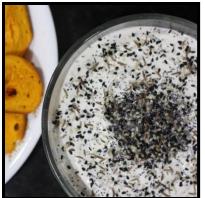

## everything bagel dip;

I. (eh-vree-thn'g bay-guhl deep) noun. A cream cheese dip mixed with poppy seeds, sesame seeds, onion powder, garlic powder, salt, and carroway seeds.

- 2. Produces 16 servings.
- 3. Preparation 15 mins.
- 4. Oven temperature set to --.

## Ingredients;

2 c. cream cheese
2 tsp. black sesame seeds\*
2 tsp. poppy seeds\*
1 tsp. onion powder
1 tsp. pepper

I/2 c. greek yogurt2 tsp. white sesame seeds\*I tsp. saltI tsp. garlic powderI tsp. carroway seeds\*

## Instructions;

I. In a bowl, combine cream cheese and greek yogurt, and mix to combine. To make thicker, add more cream cheese, to thin add more yogurt.

2. Add in all seasonings and mix thoroughly. Add more to taste as desired.

3. Top with more seasonings as desired.